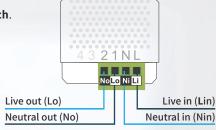

## Installation Instructions

Connect the line wire **to Lin**Connect the neutral wire **to N**Connect the line out wire **to Lo**Connect the Neutral out wire **to No** 

- This switch requires a neutral.
- This switch is a double pole switch.